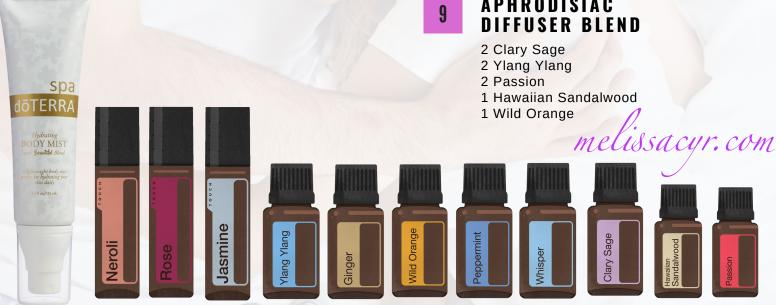

ENERGIZER BUNNY

8 drops Sandalwood 7 drops Jasmine 5 drops Ylang Ylang Add oils to a 10ml roller bottle and top with carrier oil. Apply to "family jewels" when needed.

**APHRODISIAC** 

\*POSSIBLE SKIN SENSITIVITY. KEEP OUT OF REACH OF CHILDREN. IF YOU ARE PREGNANT, NURSING, OR UNDER A DOCTOR'S CARE, CONSULT YOUR PHYSICIAN. AVOID CONTACT WITH EYES, INNER EARS, AND SENSITIVE AREAS.